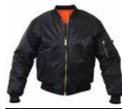

# **ULTRA FORCE BLACK MA-1 FLIGHT JACKET**

This Black MA-1 Flight Jacket features a fully reversible Orange lining, ribbed collar, 100% Nylon water repellent outer shell, Poly fiberfill lining and 4 front slash pockets. Rothco's Flight Jacket has an extra full cut. Sizes and colors do vary.

| Size      | Part Number | Price |
|-----------|-------------|-------|
| X-Small   | 14-03239    |       |
| Small     | 14-03240    |       |
| Medium    | 14-03241    |       |
| Large     | 14-03242    |       |
| X-Large   | 14-03243    |       |
| XX-Large  | 14-03244    |       |
| XXX-Large | 14-03245    |       |