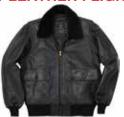

## LARGE G-1 LEATHER FLIGHT JACKET

Reproduction of the coveted naval leather flying jacket featuring a genuine mouton fur collar.

#### Features:

Premium Goatskin Leather • Bi-Swing Back for Free Range of Movement • Suitable for Mild or Colder Winter Climates ranging 25-40 Degrees Fahrenheit • Underarm Gussets • Knit Cuffs and Waistband 