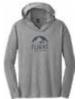

## **BUSH PILOT LIGHTWEIGHT HOODIE**

This comfortable lightweight triblend t-shirt with a build in hood is a great addition for year-round wear.