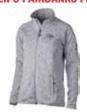

#### **MEN'S FAIRBANKS FLEECE**

A sweater hybrid that boasts comfort and sleek styling in one, it's a perfect fit for the backtrails, crisp days on the lake, or even casual Friday.