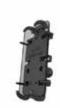

RAM® EZ-Roll'r™ Cradle with Ball for Apple iPad mini 6 P/N 11-19101

Short Arm P/N 11-03458

Medium Arm P/N 11-01255

Long Arm P/N 11-09323

Short Arm P/N 11-19223

Medium Arm P/N 11-19221

Long Arm P/N 11-19222