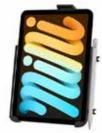

RAM® EZ-Roll'r™ Cradle with Ball for Apple iPad mini 6 P/N 11-19101

Short Arm P/N 11-03458

Medium Arm P/N 11-01255

Long Arm P/N 11-09323

Short Arm P/N 11-19223

Medium Arm P/N 11-19221

Long Arm P/N 11-19222