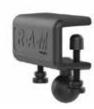

RAM® Large Strap Hose Clamp Base for Beechcraft Bonanza Applace P/N 11-09763

RAM® Glare Shield Clamp Ball Base P/N 11-09852

RAM® Yoke Clamp Base with Ball for Pilatus PC-12NG P/N 11-12937