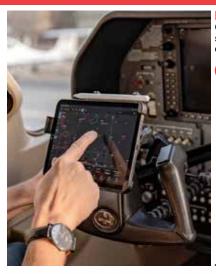

## **DOUBLE SOCKET MOUNTING SYSTEM**

Choose from a selection of holders, socket arms and ball bases to build a custom mount for your specific aircraft. Additional bases may be chosen so that your mount can support multiple devices, or can be transferred to alternate mounting locations.