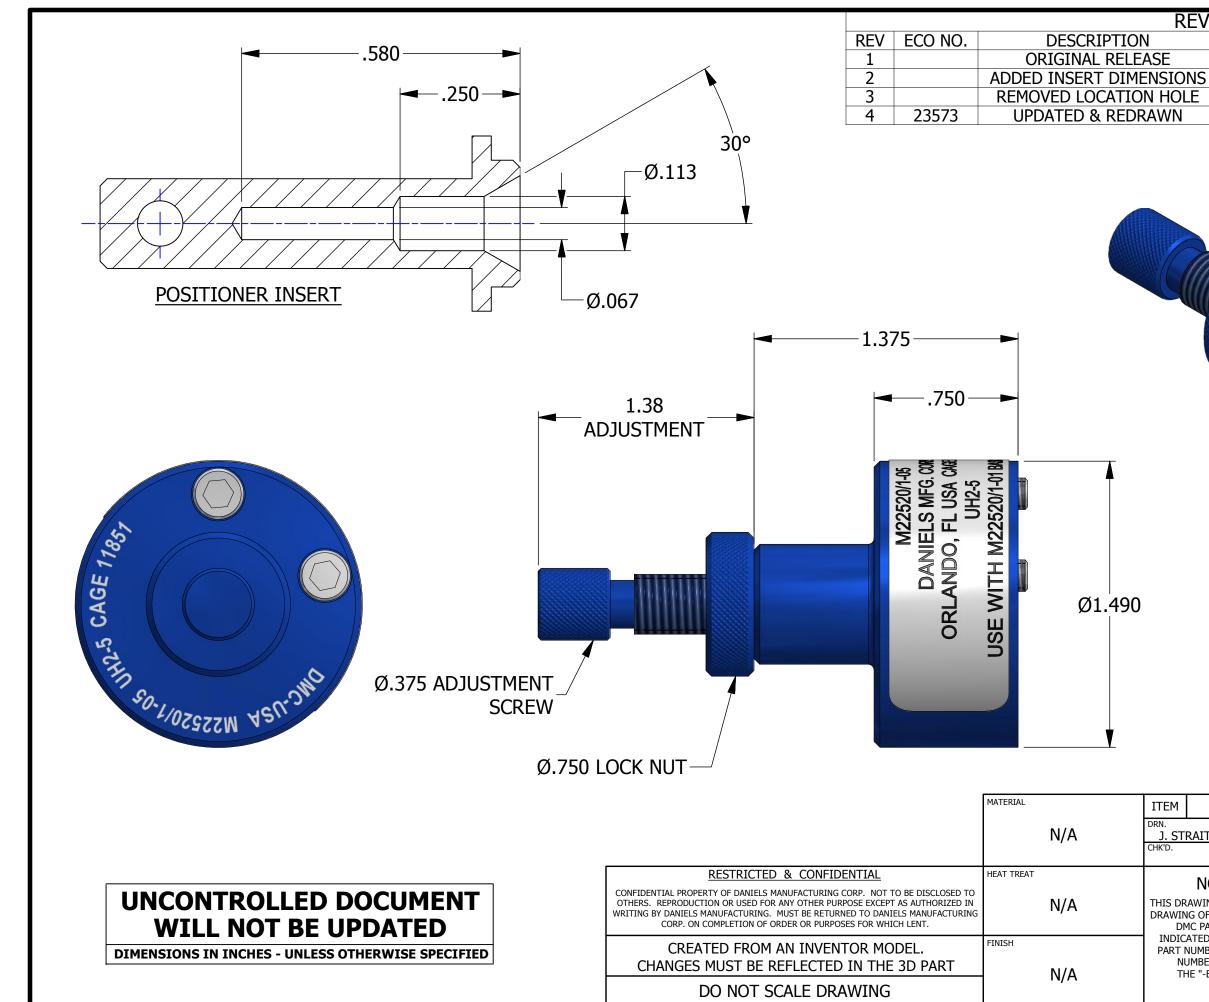

## ADJUSTMENT SCREW POSITIONER INSERT

| PART NO.                                                                                                                    |                           |                                                               | QTY.  | DESCRIPTION / REMARKS     |  |
|-----------------------------------------------------------------------------------------------------------------------------|---------------------------|---------------------------------------------------------------|-------|---------------------------|--|
| AITON                                                                                                                       | DATE<br>6/24/1991<br>DATE | DANIELS MANUFACTURING CORP.<br>ORLANDO, FLORIDA<br>CAGE 11851 |       |                           |  |
| NOTE:<br>WING IS AN OUTLINE<br>G OF THE RESPECTIVE<br>C PART NUMBER<br>TED. ACTUAL DMC<br>JMBER IS CAD PART<br>MBER WITHOUT |                           | UNIVERSAL HEAD (M22520/1-05)<br>ENVELOPE DRAWING              |       |                           |  |
|                                                                                                                             |                           | SIZE                                                          | SCALE | UH2-5-ENV SHEET UH2-5-ENV |  |
| E "-ENV" SU                                                                                                                 | FFIX                      | В                                                             | 2:    | 1 DWG. NO. REV. 4         |  |