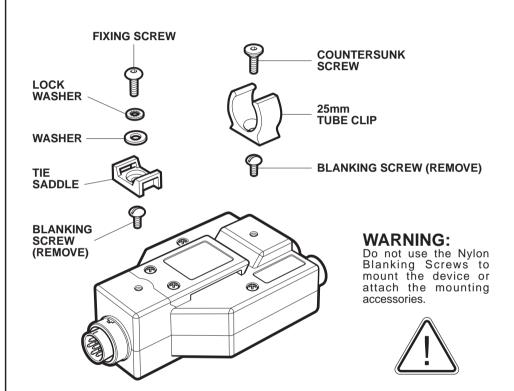

## INSTALLATION INSTRUCTIONS

Depending on the application, small devices may be mounted permanently using Velcro, Screws, Tube Clips, or Cable Tie Saddles.

To install using Velcro, simply apply one half of the self-adhesive Velcro to the back of the enclosure.

To install using M4 Screws, remove the two Blanking Screws and fix the enclosure in position through two Ø 5mm holes located at 74mm between centres.

To install using Tube Clips or Cable Tie Saddles, remove the two Blanking Screws and attach the clips or saddles as illustrated.