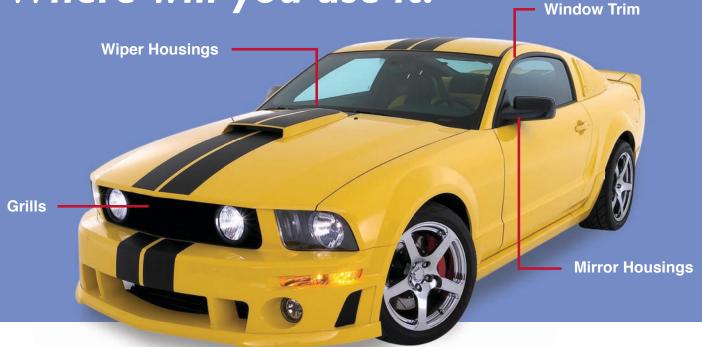

# SEM TRIM PAINT

Where will you use it?

- Easily restore faded or peeling trim parts
- Smooth, consistent finish on most plastics & metals
- Maximum adhesion and flexibility
- NO primer needed

# TRIM PAINT

**TRIM PAINTS** are formulated to match the OEM finish on automotive exterior trim components. All provide excellent adhesion and flexibility when used on most plastics, steel, aluminum, stainless steel and chrome without the use of primers.

**39003 EURO TRIM BLACK** is a new addition to the **TRIM PAINT** offering. **39003** is a satin black coating formulated for maximum coverage and matches the color of many of today's foreign model automobiles. In addition, **39003** has a new comfort spray tip that sprays both vertically and horizontally with a spray gun fan pattern.