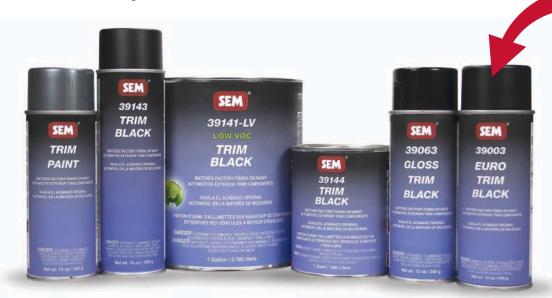

# TRIM PAINT

**TRIM PAINTS** are formulated to match the OEM finish on automotive exterior trim components. All provide excellent adhesion and flexibility when used on most plastics, steel, aluminum, stainless steel and chrome without the use of primers.

**39003 EURO TRIM BLACK** is a new addition to the **TRIM PAINT** offering. **39003** is a satin black coating formulated for maximum coverage and matches the color of many of today's foreign model automobiles. In addition, **39003** has a new comfort spray tip that sprays both vertically and horizontally with a spray gun fan pattern.

## PART NUMBERS

| NEW | 39003     | EURO TRIM BLACK        | 16 oz Aerosol         |
|-----|-----------|------------------------|-----------------------|
|     | 39033     | CHARCOAL TRIM METALLIC | 16 oz Aerosol         |
|     | 39063     | GLOSS TRIM BLACK       | 16 oz Aerosol         |
|     | 39068     | GLOSS TRIM BLACK       | Pint                  |
|     | 3914()    | TRIM BLACK             | (1) Gallon, (4) Quart |
|     | 39143     | TRIM BLACK             | 20 oz Aerosol         |
|     | 3914()-LV | LOW VOC - TRIM BLACK   | (1) Gallon, (4) Quart |