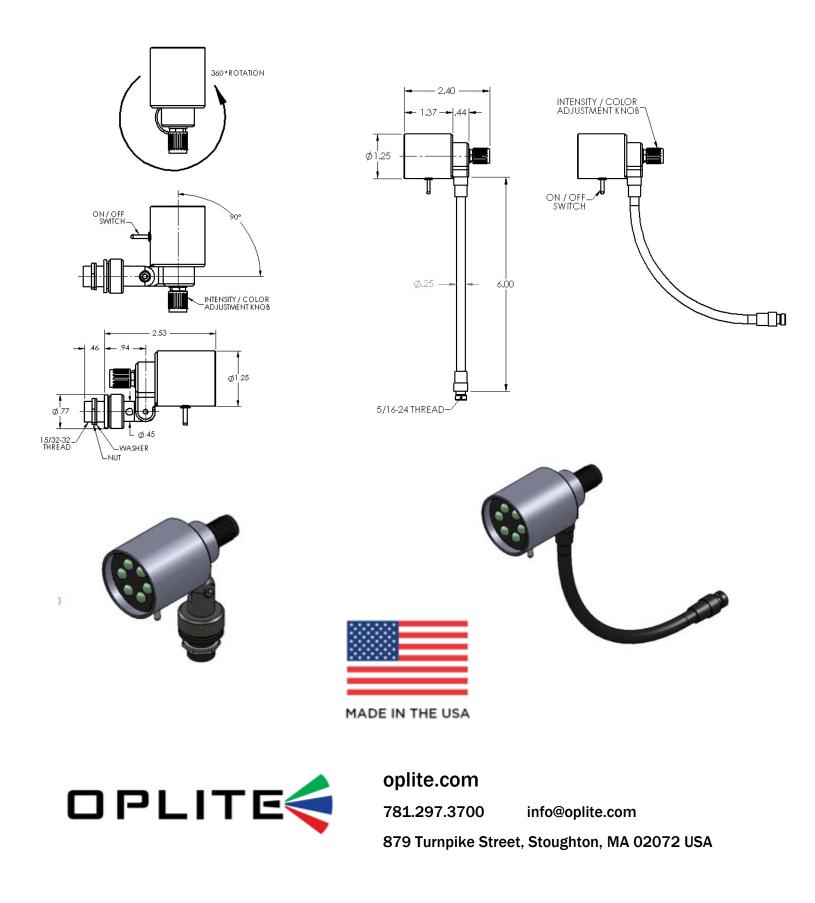

## LED COCKPIT MAPLIGHT

- Built in dimmer
- Built in on/off switch
- For 14v and 28v systems
- High Quality CNC Machined

The New TaskLight 600 series will be available either with all 6 LEDs of your color choice operating simultaneously, or three White LEDs and three LEDs of your color choice operating independently of the other color. The TaskLight 600 series has an intensity knob and on/off switch built in and operates with input voltages ranging from 10v to 28 volts.

- Built in dimmer and on/off switch
- Compatible with 14v and 28v systems
- Housing components are precision CNC machined from solid 6061-T6 and Black MIL spec Anodized
- Dual Color Models: RED/WHITE, BLUE/WHITE, GREEN/WHITE
- Single Colors Models: RED, WHITE, BLUE, GREEN

This light incorporates an on/off power switch along with a dimming system actuated by a knob at the rear of the housing. The unit is compatible with both 14v and 28v systems.

On dual color models, both color switching and dimming is controlled by the dimming knob. (Turn right for color 1 and opposite direction for color 2 with center position dark)

<u>Wiring and Installation:</u> The Tasklight 600 is compatible with both 14v and 28v systems. The light is provided with 18" leads of M22759/16-22 wire Black lead (-) Color lead (+) Tasklight 600 should be installed in accordance with AC 43.13-1B Chapter 11