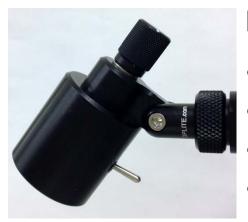

## **TASKLIGHT 600**

The Tasklight 600 product is designed and manufactured in the USA to industry leading traceability of AS9100C quality standards and will provide years of reliable service. Constructed with quality components and 6016-T6 Anodized Aluminum Housing.

This light incorporates an on/off power switch along with a dimming system actuated by a knob at the rear of the housing. The unit is compatible with both 14v and 28v systems.

On dual color models, both color switching and dimming is controlled by the dimming knob. (Turn right for color 1 and opposite direction for color 2 with center position dark)