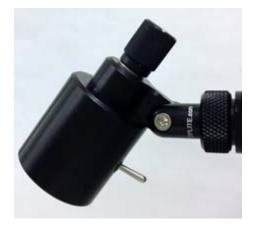

## **TASKLIGHT 600**

The Tasklight 600 product is designed and manufactured in the USA to industry leading traceability of AS9100C quality standards and will provide years of reliable service. Constructed with quality components and 6016-T6 Anodized Aluminum Housing.

This light incorporates an on/off power switch along with a dimming system actuated by a knob at the rear of the housing. The unit is compatible with both 14v and 28v systems.

On dual color models, both color switching and dimming is controlled by the dimming knob. (Turn right for color 1 and opposite direction for color 2 with center position dark)