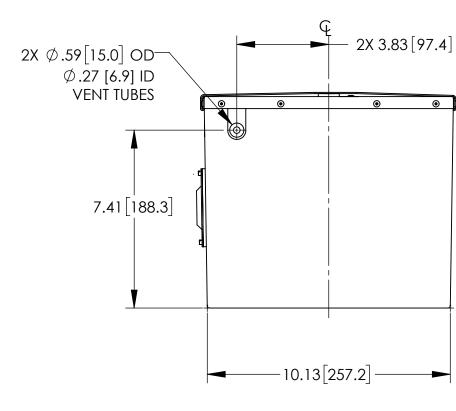

## **ENVELOPE DRAWING**

| UNLESS OTHERWISE SPECIFIED DIMENSIONS ARE IN INCHES TOLERANCES ARE:  FRACTIONS DECIMALS ANGLES  ±1/32 .XX ± .06 ±1° .XXX ± .030 |         | CONTRACT NO. |        | CONCORDE BATTERY CORPORATION 2009 SAN BERNARDINO RD, W. COVINA, CA 91790 |                          |        |  |  |            |   |  |
|---------------------------------------------------------------------------------------------------------------------------------|---------|--------------|--------|--------------------------------------------------------------------------|--------------------------|--------|--|--|------------|---|--|
|                                                                                                                                 |         | APPI         | ROVALS | DATE                                                                     | BATTERY, VRSLA, 24 VOLT, |        |  |  |            |   |  |
|                                                                                                                                 |         | DRAWN        | JBT    | 6/28/06                                                                  | RG-390E/L(S)H            |        |  |  |            |   |  |
| TREATMENT NOI                                                                                                                   | ΝE      | CHECKED      | AMIII  | 6/29/06                                                                  | 075                      |        |  |  |            |   |  |
| finish NO1                                                                                                                      | VE.     | APPROVED     | JBT    | 6/29/06                                                                  | Č                        | 63017  |  |  |            | B |  |
| SIMILAR TO                                                                                                                      | CALC WT | ISSUED       | JG     | 2/13/17                                                                  | SCA                      | LE 1:4 |  |  | SHEET 1 OF | 1 |  |