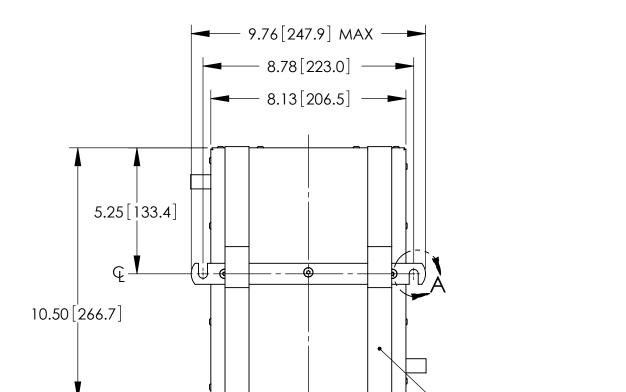

## **ENVELOPE DRAWING**

| UNLESS OTHERWISE SPECIFIED DIMENSIONS ARE IN INCHES TOLERANCES ARE:  FRACTIONS DECIMALS ANGLES  ±1/32 .XX ± .06 ±1° .XXX ± .030 |         | CONTRACT NO. |        | CONCORDE BATTERY CORPORATION 2009 SAN BERNARDINO RD, W. COVINA, CA 91790 |                          |        |  |  |            |   |  |
|---------------------------------------------------------------------------------------------------------------------------------|---------|--------------|--------|--------------------------------------------------------------------------|--------------------------|--------|--|--|------------|---|--|
|                                                                                                                                 |         | APPI         | ROVALS | DATE                                                                     | BATTERY, VRSLA, 24 VOLT, |        |  |  |            |   |  |
|                                                                                                                                 |         | DRAWN        | JBT    | 6/28/06                                                                  | RG-390E/L(S)H            |        |  |  |            |   |  |
| TREATMENT NOI                                                                                                                   | ΝE      | CHECKED      | AMIII  | 6/29/06                                                                  | 075                      |        |  |  |            |   |  |
| finish NO1                                                                                                                      | VE.     | APPROVED     | JBT    | 6/29/06                                                                  | Č                        | 63017  |  |  |            | B |  |
| SIMILAR TO                                                                                                                      | CALC WT | ISSUED       | JG     | 2/13/17                                                                  | SCA                      | LE 1:4 |  |  | SHEET 1 OF | 1 |  |