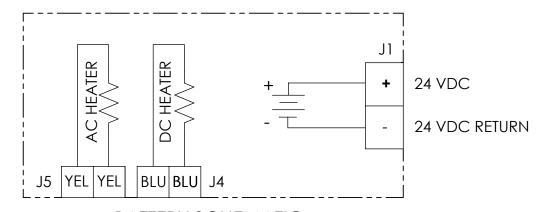

## NOTES: UNLESS OTHERWISE SPECIFIED

- 1. MANUFACTURED AND INSPECTED IAW AS9100 QUALITY SYSTEM REQUIREMENTS.
- 2. ABBREVIATION USED IN TITLE IS: VALVE REGULATED SEALED LEAD ACID (VRSLA).
- 3. SEE DRAWING NO. CB-00342 AND PROCEDURE P-1000 FOR ASSEMBLY AND TEST INSTRUCTION. PROCEDURES AND ASSEMBLY DRAWINGS ARE FOR INTERNAL USE ONLY.
- 4. BATTERIES ARE RATED IAW INTERNATIONAL ELECTROTECHNICAL COMMISSION STANDARD 60952-1 AND RTCA STANDARD DO-293, UNLESS OTHERWISE NOTED.
- 5. DIMENSIONS ARE INCH [MILLIMETER].
- 6. "LH" SUFFIX DENOTES A "FIRE RESISTANT" EXTERNAL CONTAINER CONSTRUCTED OF 5052 ALUMINUM ALLOY.
  "LSH" SUFFIX DENOTES A "FIRE PROOF" EXTERNAL CONTAINER CONSTRUCTED OF STAINLESS STEEL.
- HEATER CONTROL UNIT (HCU) IS REQUIRED TO CONSTITUTE A COMPLETE BATTERY ASSEMBLY. REFER TO CONCORDE'S WEBSITE FOR AVAILABLE HCU'S. ONLY HCU'S SUPPLIED BY CONCORDE ARE PERMITTED.
- 8 CAUTION: DO NOT POWER AC AND DC HEATERS SIMULTANEOUSLY
- 9. REFER TO DRAWING 5-0432 FOR ENVELOPE DRAWING WITH HCU INSTALLED.

**BATTERY SCHEMATIC** 

| PART NUMBER                    | RG-390E/LH            | RG-390E/LSH      |  |  |  |
|--------------------------------|-----------------------|------------------|--|--|--|
| MAXIMUM WEIGHT                 | 62 LBS [28.1 KG]      | 64 LBS [29.0 KG] |  |  |  |
| RATED CAPACITY, C <sub>1</sub> | 28 AH                 |                  |  |  |  |
| POWER RATING AT 23°C           | lpp 1350 A, lpr 950 A |                  |  |  |  |
| POWER RATING AT -18°C          | lpp 1025 A, lpr 800 A |                  |  |  |  |
| POWER RATING AT -30°C          | lpp 800 A, lpr 600 A  |                  |  |  |  |
| INTERNAL DC HEATER 8           | 7.08A @ 2             | 3A @ 28.25 VDC   |  |  |  |
| INTERNAL AC HEATER 8           | 1.74A @               | 115 VAC          |  |  |  |