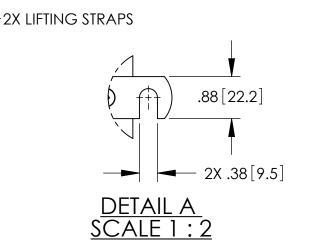

## **ENVELOPE DRAWING**

| UNLESS OTHERWISE SPECIFIED DIMENSIONS ARE IN INCHES TOLERANCES ARE:  FRACTIONS DECIMALS ANGLES  ±1/32 .XX ± .06 ±1° .XXX ± .030 |         | CONTRACT NO. |        | CONCORDE BATTERY CORPORATION 2009 SAN BERNARDINO RD, W. COVINA, CA 91790 |                          |        |  |  |            |   |  |
|---------------------------------------------------------------------------------------------------------------------------------|---------|--------------|--------|--------------------------------------------------------------------------|--------------------------|--------|--|--|------------|---|--|
|                                                                                                                                 |         | APPI         | ROVALS | DATE                                                                     | BATTERY, VRSLA, 24 VOLT, |        |  |  |            |   |  |
|                                                                                                                                 |         | DRAWN        | JBT    | 6/28/06                                                                  | RG-390E/L(S)H            |        |  |  |            |   |  |
| TREATMENT NOI                                                                                                                   | ΝE      | CHECKED      | AMIII  | 6/29/06                                                                  | 075                      |        |  |  |            |   |  |
| finish NO1                                                                                                                      | VE.     | APPROVED     | JBT    | 6/29/06                                                                  | Č                        | 63017  |  |  |            | B |  |
| SIMILAR TO                                                                                                                      | CALC WT | ISSUED       | JG     | 2/13/17                                                                  | SCA                      | LE 1:4 |  |  | SHEET 1 OF | 1 |  |