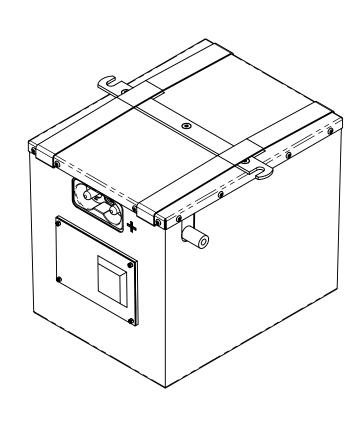

MATIC** 

| PART NUMBER                    | RG-390E/LH            | RG-390E/LSH      |  |  |  |
|--------------------------------|-----------------------|------------------|--|--|--|
| MAXIMUM WEIGHT                 | 62 LBS [28.1 KG]      | 64 LBS [29.0 KG] |  |  |  |
| RATED CAPACITY, C <sub>1</sub> | 28 AH                 |                  |  |  |  |
| POWER RATING AT 23°C           | lpp 1350 A, lpr 950 A |                  |  |  |  |
| POWER RATING AT -18°C          | lpp 1025 A, lpr 800 A |                  |  |  |  |
| POWER RATING AT -30°C          | lpp 800 A, lpr 600 A  |                  |  |  |  |
| INTERNAL DC HEATER 8           | 7.08A @ 2             | 3A @ 28.25 VDC   |  |  |  |
| INTERNAL AC HEATER 8           | 1.74A @               | 115 VAC          |  |  |  |









**ISOMETRIC VIEW** 





## **ENVELOPE DRAWING**

| UNLESS OTHERWISE SPECIFIED DIMENSIONS ARE IN INCHES TOLERANCES ARE:  FRACTIONS DECIMALS ANGLES  ±1/32 .XX ± .06 ±1° .XXX ± .030 |         | CONTRACT NO. |        | CONCORDE BATTERY CORPORATION 2009 SAN BERNARDINO RD, W. COVINA, CA 91790 |                          |        |  |  |            |   |  |
|---------------------------------------------------------------------------------------------------------------------------------|---------|--------------|--------|--------------------------------------------------------------------------|--------------------------|--------|--|--|------------|---|--|
|                                                                                                                                 |         |