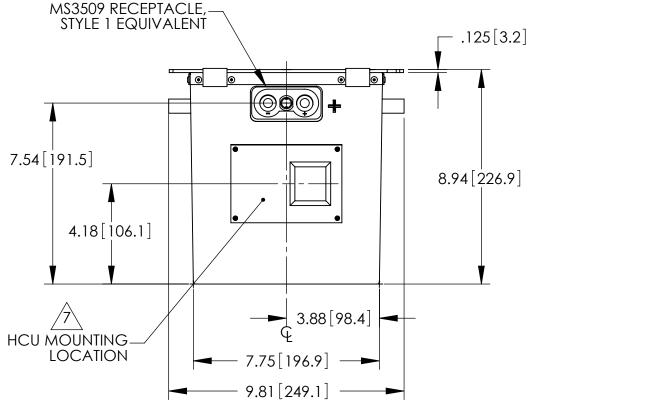

## **ENVELOPE DRAWING**

| UNLESS OTHERWISE SPECIFIED DIMENSIONS ARE IN INCHES TOLERANCES ARE:  FRACTIONS DECIMALS ANGLES  ±1/32 .XX ± .06 ±1° .XXX ± .030 |         | CONTRACT NO. |        | CONCORDE BATTERY CORPORATION 2009 SAN BERNARDINO RD, W. COVINA, CA 91790 |                          |        |  |  |            |   |  |
|---------------------------------------------------------------------------------------------------------------------------------|---------|--------------|--------|--------------------------------------------------------------------------|--------------------------|--------|--|--|------------|---|--|
|                                                                                                                                 |         | APPI         | ROVALS | DATE                                                                     | BATTERY, VRSLA, 24 VOLT, |        |  |  |            |   |  |
|                                                                                                                                 |         | DRAWN        | JBT    | 6/28/06                                                                  | RG-390E/L(S)H            |        |  |  |            |   |  |
| TREATMENT NOI                                                                                                                   | ΝE      | CHECKED      | AMIII  | 6/29/06                                                                  | 075                      |        |  |  |            |   |  |
| finish NO1                                                                                                                      | VE.     | APPROVED     | JBT    | 6/29/06                                                                  | Č                        | 63017  |  |  |            | B |  |
| SIMILAR TO                                                                                                                      | CALC WT | ISSUED       | JG     | 2/13/17                                                                  | SCA                      | LE 1:4 |  |  | SHEET 1 OF | 1 |  |