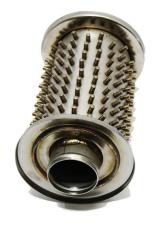

# Nicrocraft™ Cirrus® SR22 Muffler & Heat Exchanger -FAA-PMA Approved

Available now and manufactured to the highest quality standards

#### Construction

The Cirrus® SR22 Muffler & Heat Exchanger are constructed of heat resistant 321 stainless steel. The baffles are made of Inconel alloy to provide maximum reliability, corrosion resistance and service life.