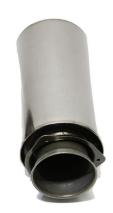

# Nicrocraft™ Cirrus® SR22 Muffler & Heat Exchanger -FAA-PMA Approved

Available now and manufactured to the highest quality standards

#### Construction

The Cirrus® SR22 Muffler & Heat Exchanger are constructed of heat resistant 321 stainless steel. The baffles are made of Inconel alloy to provide maximum reliability, corrosion resistance and service life.