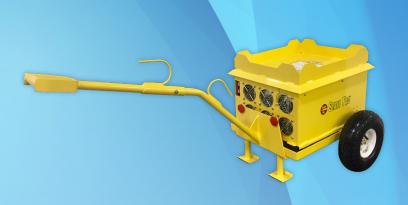

## **Model-53400**

## **DESCRIPTION**

Start Pac® Model 53400 is a 28.5 Volt continuous DC power supply when plugged into 220Volt single-phase AC power. This unit will deliver full 400 amp DC output, but will not provide enough current for engine starting. Therefore this unit is designed for maintenance and to power up various functions such as inverters, avionics, GPS, and air conditioning.

## **SPECIFICATIONS**

- AC INPUT: 220 VAC Single Phase w/ 60 amp service
- DC OUTPUT: 400 amps @ 28.5 Volts
- · Over current protection
- Over voltage protection
- Over temperature protection
- Forced air cooling
- L38" x W21" x H20" / L96.5 x W53.3 x H50.8 cm, Handle height 48" / 122 cm
- 8 foot power cable
- CE Certified Components