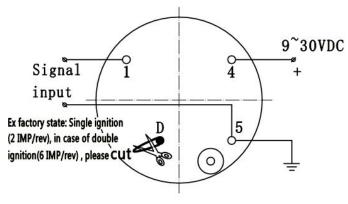

## **ENGING TACHOMETER**

Illustration of Instrument Connection :

## NOTE :

- 1) Installing the instrument from behind the panel, according to the size of the gauges use a 2-1/4" (57mm) hole or 3-1/8" (80mm) hole. Use 4#40 screws to hold instrument secure.
- 2) The gauge is suitable for ROTAX 582 engine, 2/6 IMP/rev. Other engines may need to be customized. Note: after cutting the wire, ensure that no touch or conduction between the two leads.
- 3) Mount at least 12" away from compass.
- 4) This unit has not been approved for type certified aircraft.
- 5) Do not connect instrument to any other power source. Damage may occur.