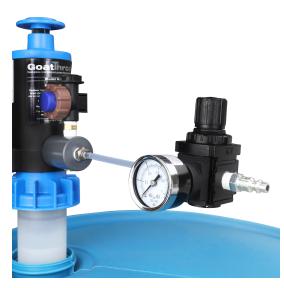

# Remote Dispensing and Pneumatic Dispensing Upgrades for Skydrol Available!

## **Accessories Available:**

- 5-Foot remote discharge nozzle for delivering liquids at a distance from the drum
  - Pneumatic adapter to eliminate hand pumping.
  - Adapter for use with 5-gallon jerri can of Skydrol.