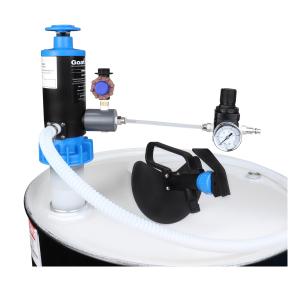

# Remote Dispensing and Pneumatic Dispensing Upgrades for Skydrol Available!

## **Accessories Available:**

- 5-Foot remote discharge nozzle for delivering liquids at a distance from the drum
  - Pneumatic adapter to eliminate hand pumping.
  - Adapter for use with 5-gallon jerri can of Skydrol.