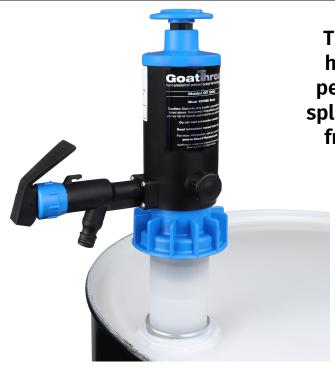

## Aviation Maintenance Solutions

GT200 GT Safety Pump for Skydrol The GT200 with EPDM seals is built to safely handle Skydrol. These pumps are like PPE – personal protective equipment – no spills, no splashing, no leaks, no vapors. Made in the USA from robust materials, they are designed to provide years of service with Skydrol

- Best for viscosities like water
  - Dispenses up to 4GPM
- Flow is good up to 270 centipoise

## **Accessories Available:**

- 5-Foot remote discharge nozzle for delivering liquids at a distance from the drum
  - Pneumatic adapter to eliminate hand pumping.
  - Adapter for use with 5-gallon jerri can of Skydrol.