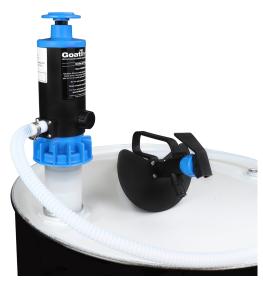

## Aviation Maintenance Solutions

GT200 GT Safety Pump for Skydrol The GT200 with EPDM seals is built to safely handle Skydrol. These pumps are like PPE – personal protective equipment – no spills, no splashing, no leaks, no vapors. Made in the USA from robust materials, they are designed to provide years of service with Skydrol

- Best for viscosities like water
  - Dispenses up to 4GPM
- Flow is good up to 270 centipoise