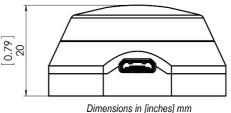

## Specification

| Dimensions (mm):                               | 20 mm x 36 mm                                                                                                                                                                                                                                                                                                                                                                                                                          |
|------------------------------------------------|----------------------------------------------------------------------------------------------------------------------------------------------------------------------------------------------------------------------------------------------------------------------------------------------------------------------------------------------------------------------------------------------------------------------------------------|
| Dimensions (inches):                           | 0.79" x 1.42"                                                                                                                                                                                                                                                                                                                                                                                                                          |
| Weight with battery (g):                       | 13 g                                                                                                                                                                                                                                                                                                                                                                                                                                   |
| Weight with battery (oz):                      | 0.46 oz                                                                                                                                                                                                                                                                                                                                                                                                                                |
| Input Voltage:                                 | 3 – 4,2V (Li-Ion – 80 mAh)                                                                                                                                                                                                                                                                                                                                                                                                             |
| Output Power:                                  | approx. 3,5W Peak                                                                                                                                                                                                                                                                                                                                                                                                                      |
| Battery Time:                                  | approx. 60 min                                                                                                                                                                                                                                                                                                                                                                                                                         |
| Charging time via USB (90mA charging current): | approx. 60 min                                                                                                                                                                                                                                                                                                                                                                                                                         |
| Repetition Rate of Strobe:                     | 50ms ON, 50ms OFF, 50ms ON, 850ms OFF                                                                                                                                                                                                                                                                                                                                                                                                  |
| Ambient Temperature:                           | from -20°C to +65°C<br>from -4°F to +149°F                                                                                                                                                                                                                                                                                                                                                                                             |
| Overheat Protection                            | YES (+70°C)                                                                                                                                                                                                                                                                                                                                                                                                                            |
| Other Features:                                | <ul> <li>Microcontroller drive</li> <li>Push button ON/OFF</li> <li>Auto OFF when full discharge</li> <li>Signal LED for battery charge status</li> <li>Charge status (one blink 100%-40%, two<br/>blink 40%-20%, four blink 20%-0%)</li> <li>Signal LED for charging status (ON when<br/>charging, OFF when full charge)</li> <li>Micro USB Charging</li> <li>Synchronization input</li> <li>RF control input - for ON/OFF</li> </ul> |

### Drawing