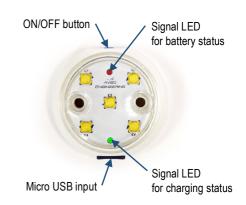

## Specification

| Dimensions (mm):                               | 20 mm x 36 mm                                                                                                                                                                                                                                                                                                                                                                                                                          |
|------------------------------------------------|----------------------------------------------------------------------------------------------------------------------------------------------------------------------------------------------------------------------------------------------------------------------------------------------------------------------------------------------------------------------------------------------------------------------------------------|
| Dimensions (inches):                           | 0.79" x 1.42"                                                                                                                                                                                                                                                                                                                                                                                                                          |
| Weight with battery (g):                       | 13 g                                                                                                                                                                                                                                                                                                                                                                                                                                   |
| Weight with battery (oz):                      | 0.46 oz                                                                                                                                                                                                                                                                                                                                                                                                                                |
| Input Voltage:                                 | 3 – 4,2V (Li-Ion – 80 mAh)                                                                                                                                                                                                                                                                                                                                                                                                             |
| Output Power:                                  | approx. 3,5W Peak                                                                                                                                                                                                                                                                                                                                                                                                                      |
| Battery Time:                                  | approx. 60 min                                                                                                                                                                                                                                                                                                                                                                                                                         |
| Charging time via USB (90mA charging current): | approx. 60 min                                                                                                                                                                                                                                                                                                                                                                                                                         |
| Repetition Rate of Strobe:                     | 50ms ON, 50ms OFF, 50ms ON, 850ms OFF                                                                                                                                                                                                                                                                                                                                                                                                  |
| Ambient Temperature:                           | from -20°C to +65°C<br>from -4°F to +149°F                                                                                                                                                                                                                                                                                                                                                                                             |
| Overheat Protection                            | YES (+70°C)                                                                                                                                                                                                                                                                                                                                                                                                                            |
| Other Features:                                | <ul> <li>Microcontroller drive</li> <li>Push button ON/OFF</li> <li>Auto OFF when full discharge</li> <li>Signal LED for battery charge status</li> <li>Charge status (one blink 100%-40%, two<br/>blink 40%-20%, four blink 20%-0%)</li> <li>Signal LED for charging status (ON when<br/>charging, OFF when full charge)</li> <li>Micro USB Charging</li> <li>Synchronization input</li> <li>RF control input - for ON/OFF</li> </ul> |

### Drawing