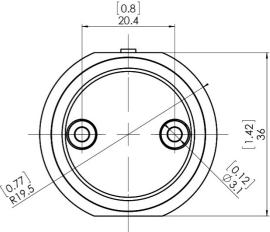

## Specification

| Dimensions (mm):                               | 20 mm x 36 mm                                                                                                                                                                                                                                                                                                                                                                                                                          |
|------------------------------------------------|----------------------------------------------------------------------------------------------------------------------------------------------------------------------------------------------------------------------------------------------------------------------------------------------------------------------------------------------------------------------------------------------------------------------------------------|
| Dimensions (inches):                           | 0.79" x 1.42"                                                                                                                                                                                                                                                                                                                                                                                                                          |
| Weight with battery (g):                       | 13 g                                                                                                                                                                                                                                                                                                                                                                                                                                   |
| Weight with battery (oz):                      | 0.46 oz                                                                                                                                                                                                                                                                                                                                                                                                                                |
| Input Voltage:                                 | 3 – 4,2V (Li-Ion – 80 mAh)                                                                                                                                                                                                                                                                                                                                                                                                             |
| Output Power:                                  | approx. 3,5W Peak                                                                                                                                                                                                                                                                                                                                                                                                                      |
| Battery Time:                                  | approx. 60 min                                                                                                                                                                                                                                                                                                                                                                                                                         |
| Charging time via USB (90mA charging current): | approx. 60 min                                                                                                                                                                                                                                                                                                                                                                                                                         |
| Repetition Rate of Strobe:                     | 50ms ON, 50ms OFF, 50ms ON, 850ms OFF                                                                                                                                                                                                                                                                                                                                                                                                  |
| Ambient Temperature:                           | from -20°C to +65°C<br>from -4°F to +149°F                                                                                                                                                                                                                                                                                                                                                                                             |
| Overheat Protection                            | YES (+70°C)                                                                                                                                                                                                                                                                                                                                                                                                                            |
| Other Features:                                | <ul> <li>Microcontroller drive</li> <li>Push button ON/OFF</li> <li>Auto OFF when full discharge</li> <li>Signal LED for battery charge status</li> <li>Charge status (one blink 100%-40%, two<br/>blink 40%-20%, four blink 20%-0%)</li> <li>Signal LED for charging status (ON when<br/>charging, OFF when full charge)</li> <li>Micro USB Charging</li> <li>Synchronization input</li> <li>RF control input - for ON/OFF</li> </ul> |

### Drawing