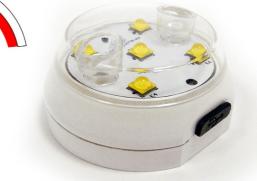

#### Beacon LED light - White or Red

Aveo introduces the ultimate small drone strobe light, PicoMax<sup>™</sup>, a cousin of its highly successful PicoMax<sup>™</sup> defense industry strobe for UAVs. Battery operated with DC adapter recharging, the PicoMax ™ will strobe for longer than your drone flies on its charge. Exceeding the 2 nautical mile standard, the PicoMax<sup>™</sup> actually surpasses 3 nm, and due to its proprietary Aveo firmware and circuitry it offers the brightest and fully airworthy tested features for the serious drone operator. PicoMax<sup>™</sup> comes in either red or white strobe color.