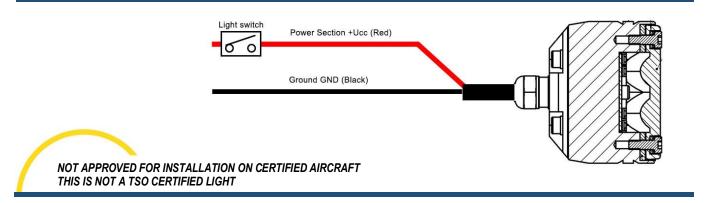

ensions (inches):       | 3.280" x 1.860" x 1.457"                    |
| Weight:                    | 220g / 7.76 oz                              |
| Operating Voltage Range:   | 9 – 18 VDC                                  |
| Input Current (@14V):      | 1.5 A (+/-5%)                               |
| Output Power:              | 18 W                                        |
| Ambient Temperature:       | from -40°C to +85°C<br>from -40°F to +185°F |
| Overheat Protection:       | VEO                                         |
| O VOITIGAL I TOLOGUOTI.    | YES                                         |
| Taxi Lens – Viewing Angle: | 40° x 20°                                   |
|                            | . = 0                                       |

## Drawing



### Wiring Diagram