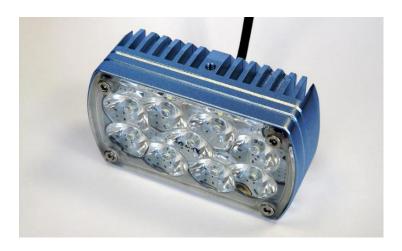

# **EXCELERON DAYLITE™**

TAXI - P/N: AVE-EX9TZYW-ENA LANDING - P/N: AVE-EX9LZYW-ENA

#### Landing or Taxi LED light