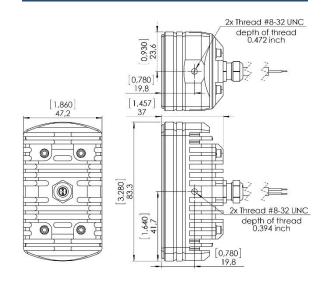

# Specification

| Dimensions (mm):           | 83,3 mm x 47,2 mm x 37 mm                   |
|----------------------------|---------------------------------------------|
| Dimensions (inches):       | 3.280" x 1.860" x 1.457"                    |
| Weight:                    | 220g / 7.76 oz                              |
| Operating Voltage Range:   | 9 – 18 VDC                                  |
| Input Current (@14V):      | 1.5 A (+/-5%)                               |
| Output Power:              | 18 W                                        |
| Ambient Temperature:       | from -40°C to +85°C<br>from -40°F to +185°F |
| Overheat Protection:       | VEO                                         |
| O VOITIGAL I TOLOGUOTI.    | YES                                         |
| Taxi Lens – Viewing Angle: | 40° x 20°                                   |
|                            | . = 0                                       |

## Drawing