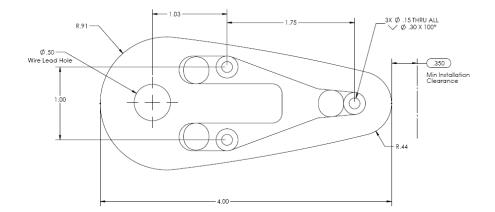

Width: 1.9"

Height: 1.5"

Weight: 6.6 Oz

Heat Sink Material: Aluminum/Clear

Anodized

Lens Material: Polycarbonate

Screw Mount: Bracket with set screw

MTBF: >30,000 Hours