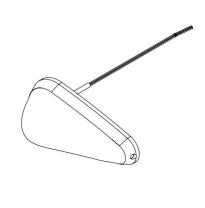

combined

Strobe Power Supply: Built In

Strobe Synchronization: Built In

Thermal Protection: Built In
Nav Light: TSO C-30c Type I,

Type II

Strobe: TSO C-96a Class II

LED Count: 46 combined

Length: 4"

Width: 1.9"

Height: 1.5"

Weight: 6.6 Oz

Heat Sink Material: Aluminum/Clear

Anodized

Lens Material: Polycarbonate

Screw Mount: Bracket with set screw

MTBF: >30,000 Hours