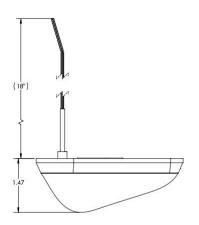

combined

Strobe Power Supply: Built In

Strobe Synchronization: Built In

Thermal Protection: Built In
Nav Light: TSO C-30c Type I,

Type II

Strobe: TSO C-96a Class II

LED Count: 46 combined

Length: 4"

Width: 1.9"

Height: 1.5"

Weight: 6.6 Oz

Heat Sink Material: Aluminum/Clear

Anodized

Lens Material: Polycarbonate

Screw Mount: Bracket with set screw

MTBF: >30,000 Hours