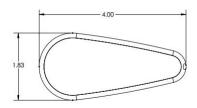

combined

Strobe Power Supply: Built In

Strobe Synchronization: Built In

Thermal Protection: Built In
Nav Light: TSO C-30c Type I,

Type II

Strobe: TSO C-96a Class II

LED Count: 46 combined

Length: 4"

Width: 1.9"

Height: 1.5"

Weight: 6.6 Oz

Heat Sink Material: Aluminum/Clear

Anodized

Lens Material: Polycarbonate

Screw Mount: Bracket with set screw

MTBF: >30,000 Hours