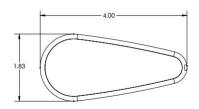

Length: 4"

Width: 1.9"

Height: 1.5"

Weight: 6.6 Oz

Heat Sink Material: Aluminum/Clear

Anodized

Lens Material: Polycarbonate

Mounting: Bracket with set screw