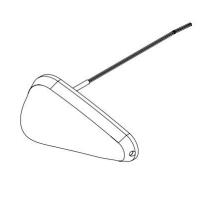

Length: 4"

Width: 1.9"

Height: 1.5"

Weight: 6.6 Oz

Heat Sink Material: Aluminum/Clear

Anodized

Lens Material: Polycarbonate

Mounting: Bracket with set screw