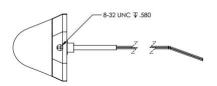

Length: 4"

Width: 1.9"

Height: 1.5"

Weight: 6.6 Oz

Heat Sink Material: Aluminum/Clear

Anodized

Lens Material: Polycarbonate

Mounting: Bracket with set screw