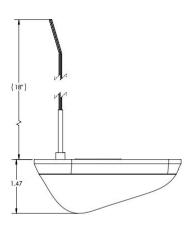

Length: 4"

Width: 1.9"

Height: 1.5"

Weight: 6.6 Oz

Heat Sink Material: Aluminum/Clear

Anodized

Lens Material: Polycarbonate

Mounting: Bracket with set screw