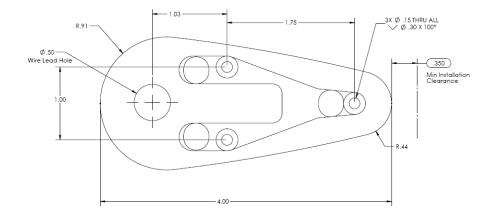

Length: 4"

Width: 1.9"

Height: 1.5"

Weight: 6.6 Oz

Heat Sink Material: Aluminum/Clear

Anodized

Lens Material: Polycarbonate

Mounting: Bracket with set screw