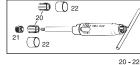

### **ROTAX 582 UL 99/17 REPAIR TOOLS AND GASKET SET:**

| ltem<br>No. | Part No | Description                    | Qty.<br>Req. | Price      |
|-------------|---------|--------------------------------|--------------|------------|
| 1           | 876-572 | ALIGNING TOOL                  | 1a           | \$51.66    |
| 2           | 876-904 | ALIGNING TOOL                  | 1b           | \$107.54   |
| 3           | 876-612 | EXTRUSION JIG                  | 1c           | \$42.44    |
| 4           | 876-980 | GUIDE SLEEVE                   | 1c           | \$23.63    |
| 5           | 876-500 | INSERTION JIG                  | 1d           | \$67.29    |
| 6           | 876-602 | INSERTION JIG                  | 1e           | \$67.35    |
| 7           | 876-607 | INSERTION JIG                  | 1f           | \$67.35    |
| 8           | 876-512 | INSERTION JIG                  | 1g           | \$59.40    |
| 14          | 277-150 | DEGREE DISK                    | 1j           | \$100.93   |
| 15          | 877-860 | PULLER ASSEMBLY                | 1k           | \$573.97   |
| 16          | 877-825 | INSERTION JIG                  | 1i           | \$355.59   |
| 19          | 877-805 | CIRCLIP INSTALLATION TOOL      | 1m           | \$614.92   |
| 20-22       | 877-091 | PISTON PIN EXTRACTOR ASSEMBLY  | 1            | \$435.58   |
| 20          | 877-040 | EXPANSION SLEEVE               | 1            | \$132.11   |
| 22          | 877-180 | LOCATING SLEEVE                | 1            | \$6.27     |
| 23          | 886-232 | GASKET SET                     | 1            | \$234.50   |
| 27          | 996-949 | GASKET SET CARBURETOR 2 STROKE | 1st          | \$183.45   |
| 28          | 881-030 | REPAIR SET                     | 1u           | \$1,865.00 |

for cylinder а

for cylinder exhaust-flange. b

С

- d
- for for rotary valve shaft. for ball bearing, rotary valve shaft. for oil seal rotary valve shaft (without oil pump), intake-side. for oil seal rotary valve shaft (without oil pump), intake-side. е
- f
- for inner oil seal rotary valve shaft, waterpump side. g
- for outer oil seal rotary valve shaft, waterpump side. ĥ

to press in the rotary seal.

- for rotary valve timing.
- to pull out the rotary seal- the inner steel bushing of the rotary seal has to be removed k before demounting!
- for fitting of piston pin circlip.
- m for fitting of piston pin circlip. (monohook-circlip).
- n for engine 582 UL DCDI mod.90.
- for engine and rave. 0
- from engine S/N 5.305.901 р
- to press in the rotary seal 850942 (page 8.2-4) with the insertion jig (16) only for rotary seal (618 UL) q
- for included parts see 9.3.1 s
- t for carburetor 36 mm
- u 23 (gasket set) + spark plug caps, carburetor sockets, clamp 62, clamp 53, crankshaft, pistons, spark plugs