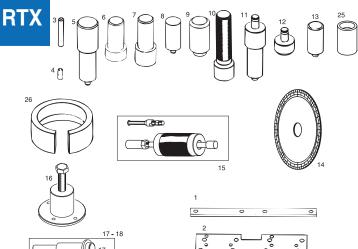

#### ROTAX 503, 582 UL 99/17 **REPAIR TOOLS AND GASKET SET: B, C & E GEARBOXES**

| Item<br>No.                                                                                                                                                                                                                 | Part No | Description                |                                                                                                   | Qty.<br>Req.                                                                                                                                     | Price    |  |
|-----------------------------------------------------------------------------------------------------------------------------------------------------------------------------------------------------------------------------|---------|----------------------------|---------------------------------------------------------------------------------------------------|--------------------------------------------------------------------------------------------------------------------------------------------------|----------|--|
| 1                                                                                                                                                                                                                           | 277-817 | ALLEN KEY WITH PILOT, 8 MM |                                                                                                   | 1a                                                                                                                                               | \$14.11  |  |
| 2                                                                                                                                                                                                                           | 241-875 | ALLEN SCREW M6X70/45       |                                                                                                   | 1b                                                                                                                                               | \$13.46  |  |
| 3                                                                                                                                                                                                                           | 876-880 | MOUNTING YOKE              |                                                                                                   | 1c                                                                                                                                               | \$42.44  |  |
| 4                                                                                                                                                                                                                           | 276-808 | PULLER ASSEMBLY M 28X1     |                                                                                                   | 1d                                                                                                                                               | \$197.82 |  |
| 5                                                                                                                                                                                                                           | 876-668 | INSERTION JIG ASSEMBLY     |                                                                                                   | 1e                                                                                                                                               | \$168.09 |  |
| 6                                                                                                                                                                                                                           | 995-781 | GASKET SET                 |                                                                                                   | 1f                                                                                                                                               | \$64.08  |  |
| 7                                                                                                                                                                                                                           | 877-430 | INSERTION JIG ASSEMBLY     |                                                                                                   | 1g                                                                                                                                               | \$94.16  |  |
| 8                                                                                                                                                                                                                           | 877-432 | INSERTION JIG ASSE         | EMBLY                                                                                             | 1h                                                                                                                                               | \$94.16  |  |
| 9                                                                                                                                                                                                                           | 277-982 | INSERTION JIG ASSE         | EMBLY                                                                                             | 1i                                                                                                                                               | \$99.21  |  |
| 10                                                                                                                                                                                                                          | 877-445 | SOCKET WRENCH A            | SSEMBLY 41X12,5                                                                                   | 1                                                                                                                                                | \$355.59 |  |
| 11-12                                                                                                                                                                                                                       | 877-379 | PULLER ASSEMBLY            |                                                                                                   | 1i                                                                                                                                               | \$144.15 |  |
| 11                                                                                                                                                                                                                          | 940-755 | HEX. SCREW M16X1           | ,5X150                                                                                            | 1j                                                                                                                                               | \$37.91  |  |
| 13                                                                                                                                                                                                                          | 877-415 | PROTECTION MUSH            | ROOM                                                                                              | 1                                                                                                                                                | \$34.72  |  |
| 14-15                                                                                                                                                                                                                       | 877-425 | FLYWHEEL PULLER            | ASSEMBLY                                                                                          | 1k                                                                                                                                               | \$180.53 |  |
| 14                                                                                                                                                                                                                          | 941-680 | HEX.SCREW M16X1,           | 5X56                                                                                              | 1                                                                                                                                                | \$25.64  |  |
| 16                                                                                                                                                                                                                          | 876-552 | PROTECTION MUSHROOM        |                                                                                                   | 1                                                                                                                                                | \$25.47  |  |
| 18                                                                                                                                                                                                                          | 995-775 | GASKET SET                 |                                                                                                   | 1m                                                                                                                                               | \$106.40 |  |
| 19                                                                                                                                                                                                                          | 995-776 | GASKET SET                 |                                                                                                   | 1n                                                                                                                                               | \$108.60 |  |
| a for internal hex. screw<br>b to remove the gear cover.<br>c to compress the dog gear.<br>d for drive gear, I=2,00; I=2,24; I=2,58.<br>e for oil seal 850-055<br>f for gearbox configuration "B"<br>g for oil seal 930-715 |         |                            | i for oil seal 933<br>j to remove the<br>k to remove the<br>l for mounting th<br>m for gearbox co | for oil seal 933-675<br>to remove the layshaft-gear.<br>to remove the flywheel.<br>for mounting the hardy disk.<br>for gearbox configuration "C" |          |  |

for cylinder а

for cylinder exhaust-flange. b

С

- d
- for for rotary valve shaft. for ball bearing, rotary valve shaft. for oil seal rotary valve shaft (without oil pump), intake-side. for oil seal rotary valve shaft (without oil pump), intake-side. е
- f
- for inner oil seal rotary valve shaft, waterpump side. g
- for outer oil seal rotary valve shaft, waterpump side. ĥ

to press in the rotary seal.

- for rotary valve timing.
- to pull out the rotary seal- the inner steel bushing of the rotary seal has to be removed k before demounting!
- for fitting of piston pin circlip.
- m for fitting of piston pin circlip. (monohook-circlip).
- n for engine 582 UL DCDI mod.90.
- for engine and rave. 0
- from engine S/N 5.305.901 р
- to press in the rotary seal 850942 (page 8.2-4) with the insertion jig (16) only for rotary seal (618 UL) q
- for included parts see 9.3.1 s
- t for carburetor 36 mm
- u 23 (gasket set) + spark plug caps, carburetor sockets, clamp 62, clamp 53, crankshaft, pistons, spark plugs