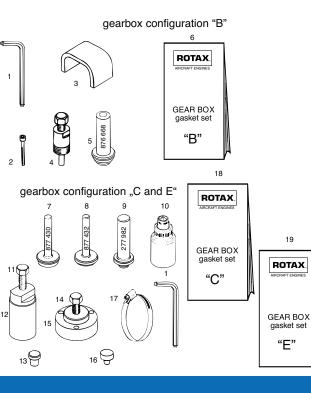

#### ROTAX 503, 582 UL 99/17 **REPAIR TOOLS AND GASKET SET: B, C & E GEARBOXES**

| Item<br>No.                                                                                                                                                                                                                 | Part No | Description                |                                                                                                   | Qty.<br>Req.                                                                                                                                     | Price    |  |
|-----------------------------------------------------------------------------------------------------------------------------------------------------------------------------------------------------------------------------|---------|----------------------------|---------------------------------------------------------------------------------------------------|--------------------------------------------------------------------------------------------------------------------------------------------------|----------|--|
| 1                                                                                                                                                                                                                           | 277-817 | ALLEN KEY WITH PILOT, 8 MM |                                                                                                   | 1a                                                                                                                                               | \$14.11  |  |
| 2                                                                                                                                                                                                                           | 241-875 | ALLEN SCREW M6X70/45       |                                                                                                   | 1b                                                                                                                                               | \$13.46  |  |
| 3                                                                                                                                                                                                                           | 876-880 | MOUNTING YOKE              |                                                                                                   | 1c                                                                                                                                               | \$42.44  |  |
| 4                                                                                                                                                                                                                           | 276-808 | PULLER ASSEMBLY M 28X1     |                                                                                                   | 1d                                                                                                                                               | \$197.82 |  |
| 5                                                                                                                                                                                                                           | 876-668 | INSERTION JIG ASSEMBLY     |                                                                                                   | 1e                                                                                                                                               | \$168.09 |  |
| 6                                                                                                                                                                                                                           | 995-781 | GASKET SET                 |                                                                                                   | 1f                                                                                                                                               | \$64.08  |  |
| 7                                                                                                                                                                                                                           | 877-430 | INSERTION JIG ASSEMBLY     |                                                                                                   | 1g                                                                                                                                               | \$94.16  |  |
| 8                                                                                                                                                                                                                           | 877-432 | INSERTION JIG ASSE         | EMBLY                                                                                             | 1h                                                                                                                                               | \$94.16  |  |
| 9                                                                                                                                                                                                                           | 277-982 | INSERTION JIG ASSE         | EMBLY                                                                                             | 1i                                                                                                                                               | \$99.21  |  |
| 10                                                                                                                                                                                                                          | 877-445 | SOCKET WRENCH A            | SSEMBLY 41X12,5                                                                                   | 1                                                                                                                                                | \$355.59 |  |
| 11-12                                                                                                                                                                                                                       | 877-379 | PULLER ASSEMBLY            |                                                                                                   | 1i                                                                                                                                               | \$144.15 |  |
| 11                                                                                                                                                                                                                          | 940-755 | HEX. SCREW M16X1           | ,5X150                                                                                            | 1j                                                                                                                                               | \$37.91  |  |
| 13                                                                                                                                                                                                                          | 877-415 | PROTECTION MUSH            | ROOM                                                                                              | 1                                                                                                                                                | \$34.72  |  |
| 14-15                                                                                                                                                                                                                       | 877-425 | FLYWHEEL PULLER            | ASSEMBLY                                                                                          | 1k                                                                                                                                               | \$180.53 |  |
| 14                                                                                                                                                                                                                          | 941-680 | HEX.SCREW M16X1,           | 5X56                                                                                              | 1                                                                                                                                                | \$25.64  |  |
| 16                                                                                                                                                                                                                          | 876-552 | PROTECTION MUSHROOM        |                                                                                                   | 1                                                                                                                                                | \$25.47  |  |
| 18                                                                                                                                                                                                                          | 995-775 | GASKET SET                 |                                                                                                   | 1m                                                                                                                                               | \$106.40 |  |
| 19                                                                                                                                                                                                                          | 995-776 | GASKET SET                 |                                                                                                   | 1n                                                                                                                                               | \$108.60 |  |
| a for internal hex. screw<br>b to remove the gear cover.<br>c to compress the dog gear.<br>d for drive gear, I=2,00; I=2,24; I=2,58.<br>e for oil seal 850-055<br>f for gearbox configuration "B"<br>g for oil seal 930-715 |         |                            | i for oil seal 933<br>j to remove the<br>k to remove the<br>l for mounting th<br>m for gearbox co | for oil seal 933-675<br>to remove the layshaft-gear.<br>to remove the flywheel.<br>for mounting the hardy disk.<br>for gearbox configuration "C" |          |  |