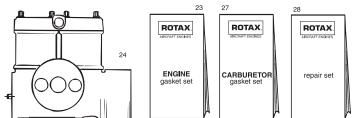

### **ROTAX 582 UL 99/17 REPAIR TOOLS AND GASKET SET:**

| ltem<br>No. | Part No | Description                    | Qty.<br>Req. | Price      |
|-------------|---------|--------------------------------|--------------|------------|
| 1           | 876-572 | ALIGNING TOOL                  | 1a           | \$51.66    |
| 2           | 876-904 | ALIGNING TOOL                  | 1b           | \$107.54   |
| 3           | 876-612 | EXTRUSION JIG                  | 1c           | \$42.44    |
| 4           | 876-980 | GUIDE SLEEVE                   | 1c           | \$23.63    |
| 5           | 876-500 | INSERTION JIG                  | 1d           | \$67.29    |
| 6           | 876-602 | INSERTION JIG                  | 1e           | \$67.35    |
| 7           | 876-607 | INSERTION JIG                  | 1f           | \$67.35    |
| 8           | 876-512 | INSERTION JIG                  | 1g           | \$59.40    |
| 14          | 277-150 | DEGREE DISK                    | 1j           | \$100.93   |
| 15          | 877-860 | PULLER ASSEMBLY                | 1k           | \$573.97   |
| 16          | 877-825 | INSERTION JIG                  | 1i           | \$355.59   |
| 19          | 877-805 | CIRCLIP INSTALLATION TOOL      | 1m           | \$614.92   |
| 20-22       | 877-091 | PISTON PIN EXTRACTOR ASSEMBLY  | 1            | \$435.58   |
| 20          | 877-040 | EXPANSION SLEEVE               | 1            | \$132.11   |
| 22          | 877-180 | LOCATING SLEEVE                | 1            | \$6.27     |
| 23          | 886-232 | GASKET SET                     | 1            | \$234.50   |
| 27          | 996-949 | GASKET SET CARBURETOR 2 STROKE | 1st          | \$183.45   |
| 28          | 881-030 | REPAIR SET                     | 1u           | \$1,865.00 |

to press in the rotary seal.

- for rotary valve timing.
- to pull out the rotary seal- the inner steel bushing of the rotary seal has to be removed k before demounting!
- for fitting of piston pin circlip.
- m for fitting of piston pin circlip. (monohook-circlip).
- n for engine 582 UL DCDI mod.90.
- for engine and rave. 0
- from engine S/N 5.305.901 р
- to press in the rotary seal 850942 (page 8.2-4) with the insertion jig (16) only for rotary seal (618 UL) q
- for included parts see 9.3.1 s
- t for carburetor 36 mm
- u 23 (gasket set) + spark plug caps, carburetor sockets, clamp 62, clamp 53, crankshaft, pistons, spark plugs