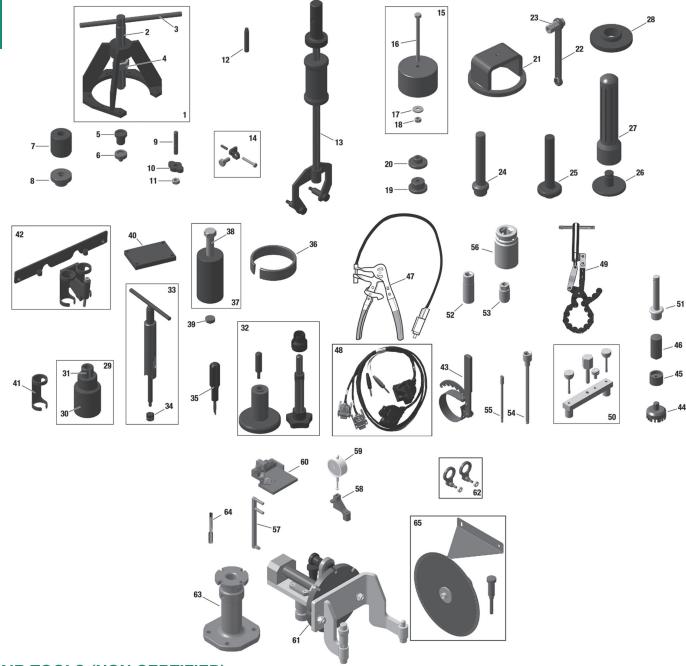

## **REPAIR TOOLS (NON CERTIFIED)**

| Item<br>No. | Application                                                | Item<br>No. | Application                            | Item<br>No. | Application                               |
|-------------|------------------------------------------------------------|-------------|----------------------------------------|-------------|-------------------------------------------|
| 1-4         | Roller bearing 25x25x15, oil seal 30x52x7                  | 26          | Oil seal 40x55x7 gear box cover        | 48          | Engine Control Unit (ECU)                 |
| 5           | Prop shaft version 2                                       | 27          | Stamp                                  | 49          | Oil filter                                |
| 6           | Prop shaft version 3                                       | 28          | Ball bearing 35-72-17, propeller shaft | 50          | Ignition housing                          |
| 7           | Roller bearing 25x52x15, oil seal 30x52x7, version 2       | 29-31       | Drive gear, gearbox, gear set          | 51          | Oil Seal 28x38x7 Ignition housing         |
| 8           | Roller bearing 25x52x15, oil inlet flange version 3        | 32          | Fitting of piston pin circlips         | 52          | Pressure sensor Oil and Airbox            |
| 9           | Roller bearing 25x52x15, oil seal 30x52x7                  | 33-34       | Fitting and removal of piston pin      | 53          | Temperature sensor Oil and Water          |
| 10-11       | Roller bearing 25x52x15, oil seal 30x52x7, oil inlet cover | 35          | Monohook clips puller                  | 54          | Engine mount                              |
| 12          | Crankshaft locking screw M8x50                             | 36          | Piston diameter 84 mm/33 in.           | 55          | Intake manifold                           |
| 13-14       | Gearbox                                                    | 37-38       | Puller Magneto hub                     | 56          | Nut for sprag clutch housing              |
| 15-18       | Ball bearing 15x32x8, Oil inlet flange, oil inlet cover    | 39          | Crankshaft magneto side                | 57          | Crankcase                                 |
| 19          | Needle bearing 22x28x12-vacuum pump                        | 40          | To align cylinders                     | 58-59       | Dial gauge                                |
| 20          | Ball bearing 15x32x8-vacuum pump                           | 41-42       | Installation/Removal of valve spring   | 60          | Dial gauge adapter for valve seat inspect |
| 21          | Mounting yoke, gearbox components                          | 43          | Oil filter removal                     | 61          | Crankcase                                 |
| 22          | Ring wrench 10/13                                          | 44          | Waterpump impeller                     | 62          | Engine removal                            |
| 23          | Fixture for vacuum pump drive                              | 45          | Rotary seal ignition housing           | 63          | Trestle support                           |
| 24          | Ball bearing 15x32x8, needle sleeve vacuum pump            | 46          | Oil Seal 12x30x7 water pump shaft      | 64          | Thread bent socket                        |
| 25          | Oil seal 22x32x7 vacuum pump                               | 47          | Spring type hose clip 28               | 65          | Twist of crankshaft                       |