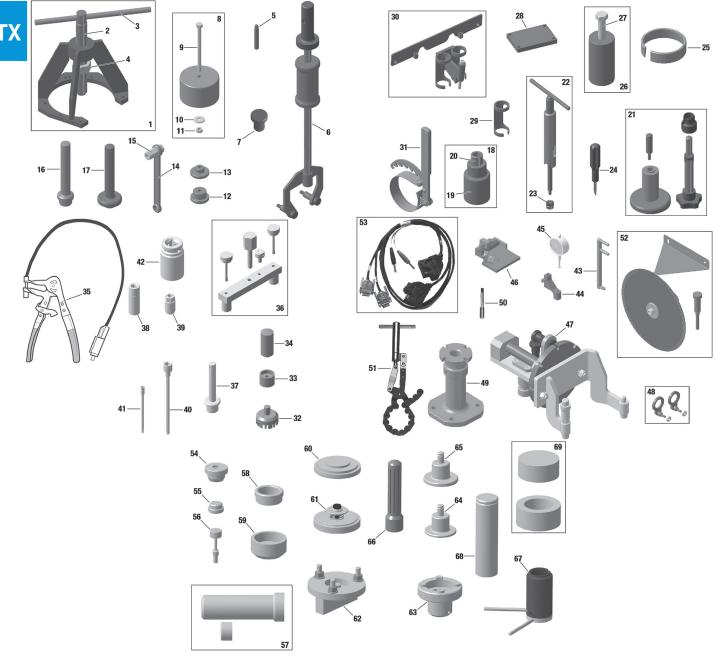

## **REPAIR TOOLS (NON CERTIFIED)**

|             | Ant 100E0 (NON OEITH IED)                                |
|-------------|----------------------------------------------------------|
| Item<br>No. | Application                                              |
| 1-4         | Roller bearing 25x25x15, oil seal 30x52x7                |
| 5           | Crankshaft locking screw M8x50                           |
| 6           | Gearbox                                                  |
| 7           | Crankshaft (magneto side)                                |
| 8-11        | Ball bearing 15x32x8 - oil inlet flange, oil inlet cover |
| 12          | Needle bearing 22x28x12 - governor drive                 |
| 13          | Ball bearing 15x32x8 - governor drive                    |
| 14          | Ring wrench 10/13                                        |
| 15          | Fixture for governor drive                               |
| 16          | Ball bearing 15x32x8, needle sleeve - governor drive     |
| 17          | Oil seal 22x32x7 - governor drive                        |
| 18-20       | Drive gear, gearbox, gear set                            |
| 21          | Fitting of piston pin circlips                           |
| 22-23       | Fitting and removal of piston pin                        |
| 24          | Monohook clips puller                                    |
| 25          | Piston diameter 84 mm / 33 in.                           |
| 26-27       | 3                                                        |
| 28          | To align cylinders                                       |
| 29-30       | Installation/Removal of valve spring                     |

| Item<br>No. | Application                               |
|-------------|-------------------------------------------|
| 31          | Oil filter removal                        |
| 32          | Water pump impeller                       |
| 33          | Rotary seal ignition housing              |
| 34          | Oil seal 12x30x7 water pump shaft         |
| 35          | Spring type hose clip 28                  |
| 36          | Ignition housing                          |
| 37          | Oil seal 28x38x7 ignition housing         |
| 38          | Pressure sensor Oil and Airbox            |
| 39          | Temperature sensor Oil and Water          |
| 40          | Engine mount                              |
| 41          | Intake manifold                           |
| 42          | Nut for sprag clutch housing              |
| 43          | Crankcase                                 |
| 44-45       | Dial gauge                                |
| 46          | Dial gauge adapter for valve seat inspect |
| 47          | Crankcase                                 |
| 48          | Engine removal                            |
| 49          | Trestle support                           |
| 50          | Thread bent socket                        |

| Item<br>No. | Application                                        |
|-------------|----------------------------------------------------|
| 51          | Oil filter                                         |
| 52          | Twist of crankshaft                                |
| 53          | ECU (Engine Control Unit)                          |
| 54          | Needle bearing, crankcase                          |
| 55          | Propeller shaft removal                            |
| 56          | Needle bearing removal                             |
| 57          | Hex. nut on propeller shaft                        |
| 58          | Damper clutch                                      |
| 59          | Damper clutch                                      |
| 60          | Damper clutch                                      |
| 61          | Damper clutch                                      |
| 62          | Propeller shaft bracket / mounting flange          |
| 63          | Installation of overload clutch with damper clutch |
| 64          | Sealing ring, gearbox                              |
| 65          | Ball bearing, gearbox                              |
| 66          | Stamp                                              |
| 67          | Retaining ring, propeller shaft                    |
| 68          | Ball bearing, propeller shaft                      |
| 69          | Overload clutch 2.5126 in 2.5126 in                |