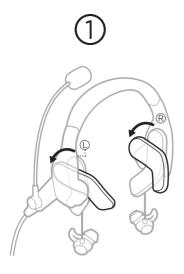

Please read and keep all safety and use instructions.

- A. Locate the left ① and right ® icons on the headband to orient the headset properly.
- B. Rotate the side pads into position.

- A. Place the headset on your head.
- B. Adjust the headband so the side pads rest above your ears.