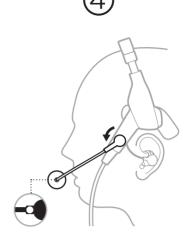

**NOTE:** Medium tips are attached. Refer to the owner's guide for more information on proper fit.

Adjust the microphone so it is 0.5" (12.7 mm) from your lips and the white surface is facing your mouth.