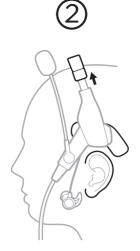

**NOTE:** Medium tips are attached. Refer to the owner's guide for more information on proper fit.

Adjust the microphone so it is 0.5" (12.7 mm) from your lips and the white surface is facing your mouth.