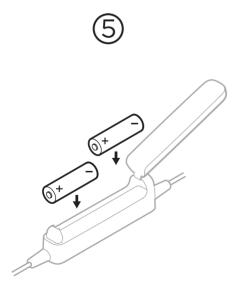

Insert the AA batteries (2) into the control module.

Insert the aircraft connector into the aircraft control panel.

B. Tilt the earbuds back, and tuck the wing under the ear ridge until the fit is secure.