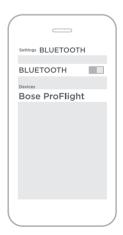

t properly.
- B. Rotate the side pads into position.



- A. Place the headset on your head.
- B. Adjust the headband so the side pads rest above your ears.



Insert the AA batteries (2) into the control module.



Insert the aircraft connector into the aircraft control panel.









B. Tilt the earbuds back, and tuck the wing under the ear ridge until the fit is secure.

**NOTE:** Medium tips are attached. Refer to the owner's guide for more information on proper fit.



Adjust the microphone so it is 0.5" (12.7 mm) from your lips and the white surface is facing your mouth.



On the control module, press the Power button  $\dot{\bigcirc}$ .

**NOTE:** For Dual plug only. For 5-pin XLR, 6-pin Lemo, and 7-pin XLR, the headset powers on automatically when connected to aircraft power.





Connect your mobile device.



## **Operation switches**

Reserved For future use.

Auto on Power on automatically when connected

to aircraft power.

Aircraft audio Set sensitivity/volume of intercom audio.

Intercom Process audio as mono or stereo.

Auto off Power off automatically after 3 to 45

minutes of inactivity.

Tap Control Enable Tap Control interaction.



## **Acoustic Noise Cancelling™ functions**

High Maximum quiet and noise cancellation across the entire spectrum.

Best signal to noise ratio for radio and intercom communications.

Medium Optimized mode for quieter aircraft.

Low Best for interpersonal communication outside of the intercom.

**NOTE:** To set noise cancellation to Low on a single earbud, set the Tap Control switch to On, and firmly double-tap the earbud.