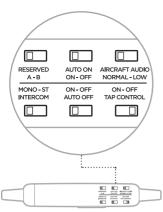

## **Operation switches**

Reserved For future use.

Auto on Power on automatically when connected

to aircraft power.

Aircraft audio Set sensitivity/volume of intercom audio.

Intercom Process audio as mono or stereo.

Auto off Power off automatically after 3 to 45

minutes of inactivity.

Tap Control Enable Tap Control interaction.