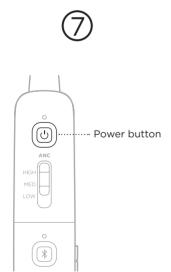

On the control module, press the Power button  $\dot{\bigcirc}$ .

**NOTE:** For Dual plug only. For 5-pin XLR, 6-pin Lemo, and 7-pin XLR, the headset powers on automatically when connected to aircraft power.

## **Acoustic Noise Cancelling™ functions**

High Maximum quiet and noise cancellation across the entire spectrum.

Best signal to noise ratio for radio and intercom communications.

Medium Optimized mode for quieter aircraft.