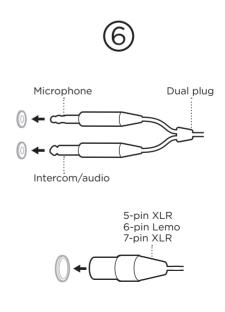

On the control module, press the Power button  $\dot{\bigcirc}$ .

**NOTE:** For Dual plug only. For 5-pin XLR, 6-pin Lemo, and 7-pin XLR, the headset powers on automatically when connected to aircraft power.