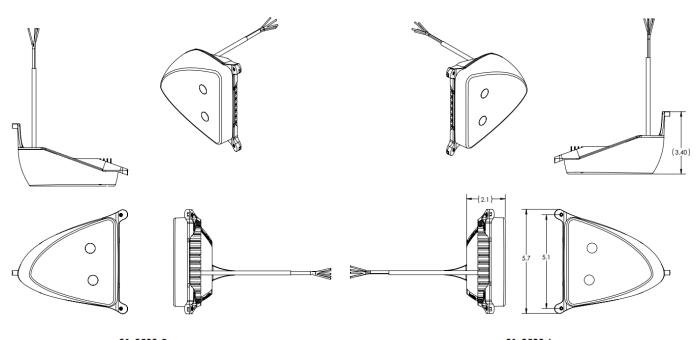

## Product Datasheet **Aerosun Vx** Landing/Taxi/Recognition Lights 01-2500-L/R

Voltage: 9-40VDC Length: 5.7" Current: 8.6A total for pair at Width: 6.4"

ent: 8.6A total for pair at Width: 6.4° 14VDC, 3.4A taxi mode

Power: 60 Watts Max per light, Depth: 3.8"

120 Watts combined

Pulse: Built In Weight: 31 Oz combined Wig Wag Sync: Built In, optional unison Heat Sink Material: Aluminum/ Black

mode with module

Anodized

Thermal Protection: Built In Lens Material: Polycarbonate

Lumens: 13,300 combined Lens Protection: Optional Film
Candela: 120,000 combined Mounting: Mounting Kit
Beam Angle: 20°x20° MTBF: >30,000 Hours

LED Count: 24 combined Temperature Range: -55C to +70C

AeroLEDs 2017 Rev C